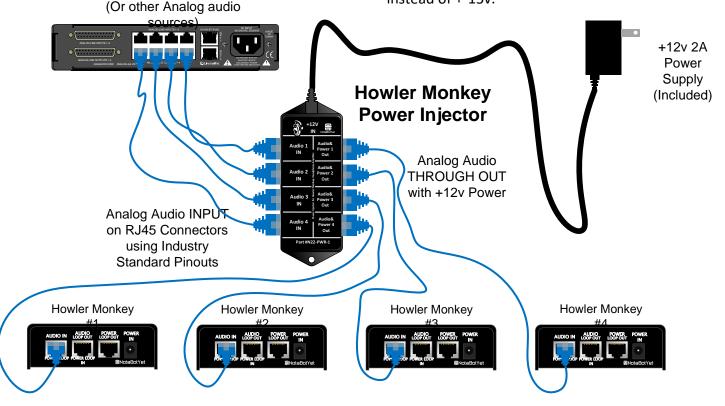

## The Perfect Companion for the Howler Monkey Headphone Amp.

The NotaBotYet Power Injector for Howler Monkey Headphone Amps (Part# N22-PWR-1) is the perfect companion to your installation. Imagine that you just purchased four new Howler Monkeys for your new studio, and you want a much cleaner installation without all the extra power connections. The NotaBotYet Power Injector for Howler Monkey Headphone Amps will power all 4 Monkeys and reduce the wiring requirements in any studio.

## Overview:

A passive audio passthrough design with +12V power injection onto the proper pairs of the RJ-45 to provide clean power to the Howler Monkey Headphone Amplifier. A new 2 amp power supply is included and can provide power for up to four headphone amplifiers.

Audio inputs 1 through 4 follow the StudioHub+ wiring standard while audio and power outputs also follow the StudioHub+ standard but with +12V power instead of +-15v.

Up to 4 Howler Monkeys can be powered by one Power Injector.