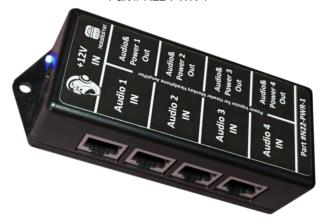

4 Port Power Injector

Part # N22-PWR-1

Axia Analog xNode

## Overview:

A passive audio passthrough design with +12V power injection onto the proper pairs of the RJ-45 to provide clean power to the Howler Monkey Headphone Amplifier. A new 2 amp power supply is included and can provide power for up to four headphone amplifiers.

Audio inputs 1 through 4 follow the StudioHub+ wiring standard while audio and power outputs also follow the StudioHub+ standard but with +12V power instead of +-15v.

Up to 4 Howler Monkeys can be powered by one Power Injector.